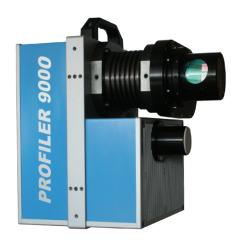

# INTERGEO 2011 - Z+F strikes again with richness of innovations

Just a year ago we have set new standards for phase scanners in all application fields with the Z+F IMAGER 5010. For us innovation is strictly a passion. Those who attended INTERGEO experienced pace-setting innovations, such as the Z+F PROFILER 9000 with impressive 200 rps rotation speed.