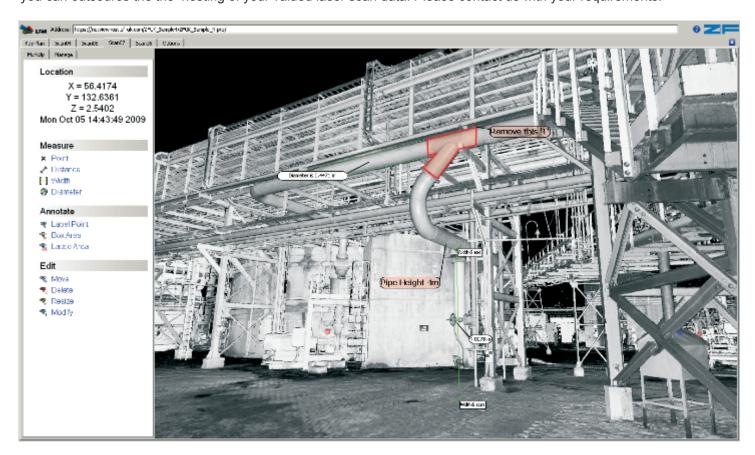

# LFM<sup>®</sup> NetView User Experience

LFM NetView is an easy to use web-based application which allows users to access, review and mark-up laser scan data remotely via the unique *BubbleView*™ interface.

The *BubbleView*™ provides a three dimensional, 360 degree photographic perspective of the laser scan data. It provides full colour support and is of such a high resolution that the finest of details are visible.

#### LFM NetView Features & Benefits

Simplicity and functionality are combined. An extensive range of measurements and annotations are possible with LFM NetView.

Ease of navigation is ensured. Users can navigate between BubbleViews via the Key (floor) plan.

Resolution and accuracy are guaranteed. LFM NetView works by connection to the underlying point cloud database in LFM Server.

Visit http://netview.zf-uk.com/
To immediately access fully functioning demonstration projects.