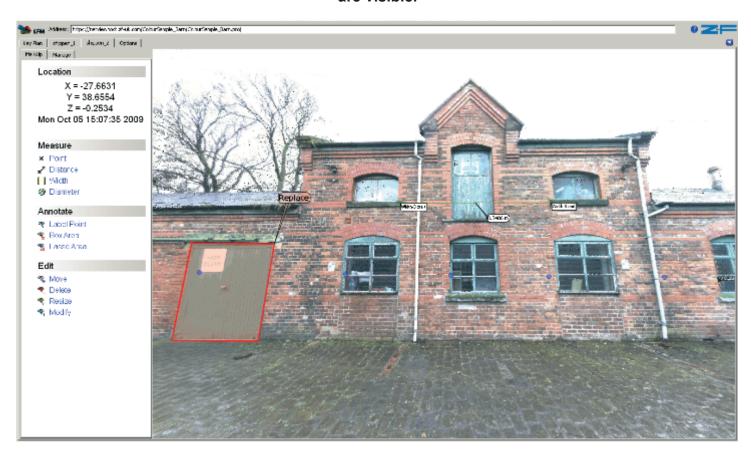

# LFM<sup>®</sup> NetView User Experience

LFM NetView is an easy to use web-based application which allows users to access, review and mark-up laser scan data remotely via the unique *BubbleView*™ interface.

The *BubbleView*™ provides a three dimensional, 360 degree photographic perspective of the laser scan data. It provides full colour support and is of such a high resolution that the finest of details are visible.

#### LFM NetView Features & Benefits

Simplicity and functionality are combined. An extensive range of measurements and annotations are possible with LFM NetView.

Ease of navigation is ensured. Users can navigate between BubbleViews via the Key (floor) plan.